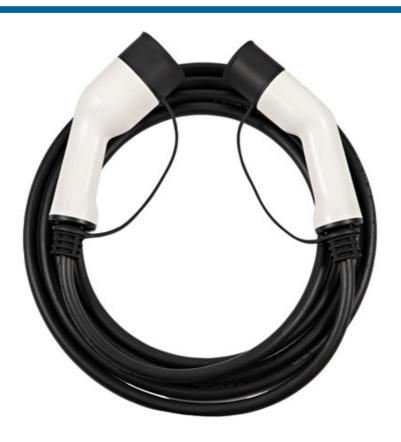

## EV Charging Cable - Type 2 Female to Type 2 Male 32A

A 32A single phase charging cable for use on any BEV (Battery Electric Vehicle) and PHEV (Plug-in Hybrid Electric Vehicle) that uses a Type 2 connector. Suitable for use with 220/230V home wall box chargers, but can also be used in public charge points, with a maximum power output 7.4kW. Supplied in a zip-up carry-case so that it can be kept safely and tidily in the vehicle when not in use.

## **Additional Information**

- 5m long BEV/PHEV charging cable, with Type 2 vehicle plug (female) to Type 2 charger plug (male), complete with carry bag.
- Single phase voltage up to 220/230V AC, for charging at up to 7.4kW.
- Tested to 2,500V DC. Operating temperature: -30C to +50C. Connectors made from durable polycarbonate with copper alloy contacts.
- Applications include: Audi, BMW, Hyundai, Jaguar, Kia, Lucid Air, Mercedes, MINI, Nissan Leaf (2018), Porsche, Range Rover P400e, Renault, Smart, Tesla, Toyota, Volkswagen, Volvo.
- IP55 rated, IEC, UL, TUV, CE & UKCA compliant. 10m length charging cable also available, please see Part No. 8621.